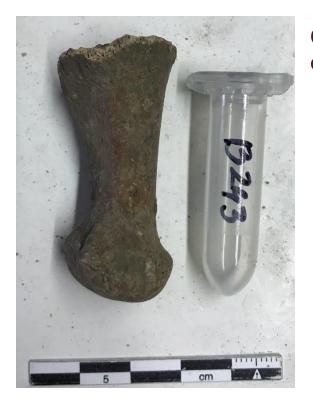

## Homo sapiens, metatarsal [XIX/9, 1.3-1.6] 16 520-16 154 cal BP

Ancient DNA (aDNA) analyses in progress in collaboration with Prof. Mateja Hajdinjak at the Max Planck Institute for Evolutionary Anthropology in Leipzig, Germany