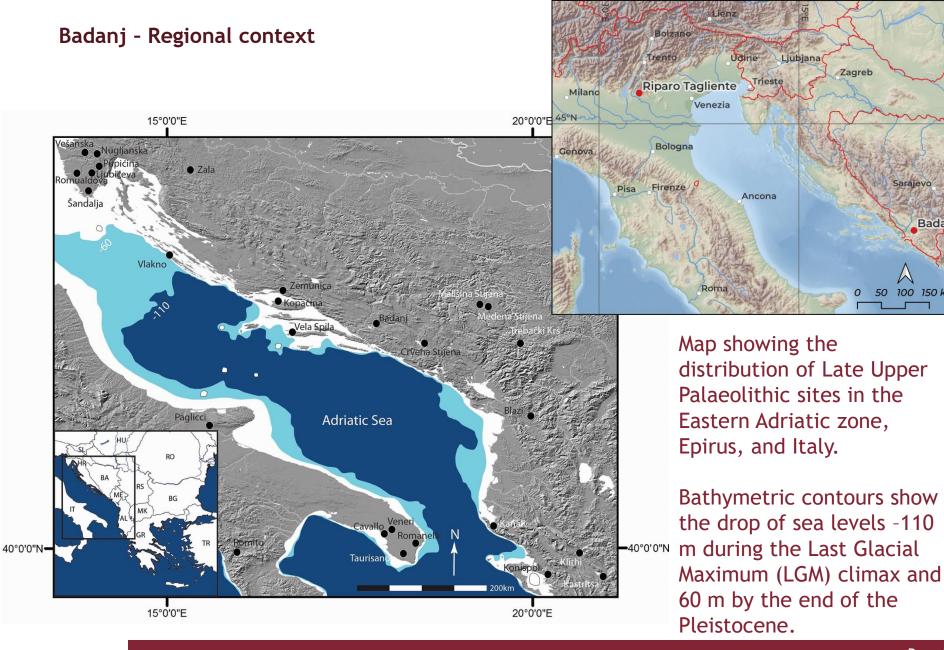

## Badanj - Research history (1976–1979; 1986–1987) and stratigraphy

Badanj - Chronology and climate (16 000-13 000 cal BP)

Modelled date (BP)

Borić *et al*. 2023

UDK 902/904(05)

ISSN 0581-7501 (print) ISSN 2232-8513 (online) ISSN 2232-8521 (CD)