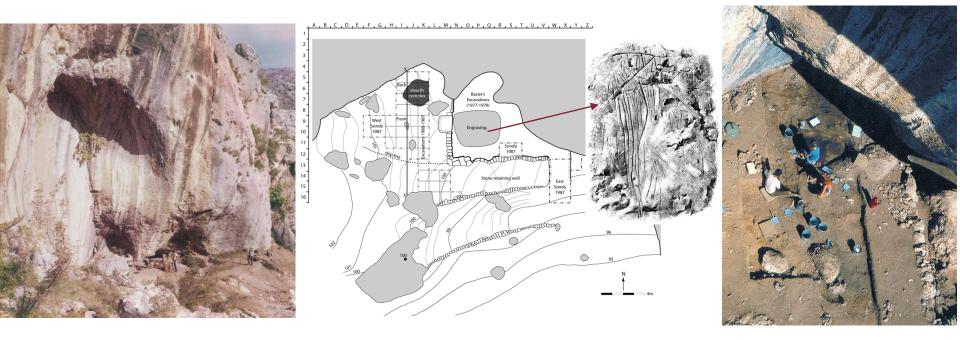

## Badanj - Research history (1976–1979; 1986–1987) and stratigraphy

Badanj - Chronology and climate (16 000-13 000 cal BP)

Modelled date (BP)

Borić *et al*. 2023

UDK 902/904(05)

ISSN 0581-7501 (print) ISSN 2232-8513 (online) ISSN 2232-8521 (CD)